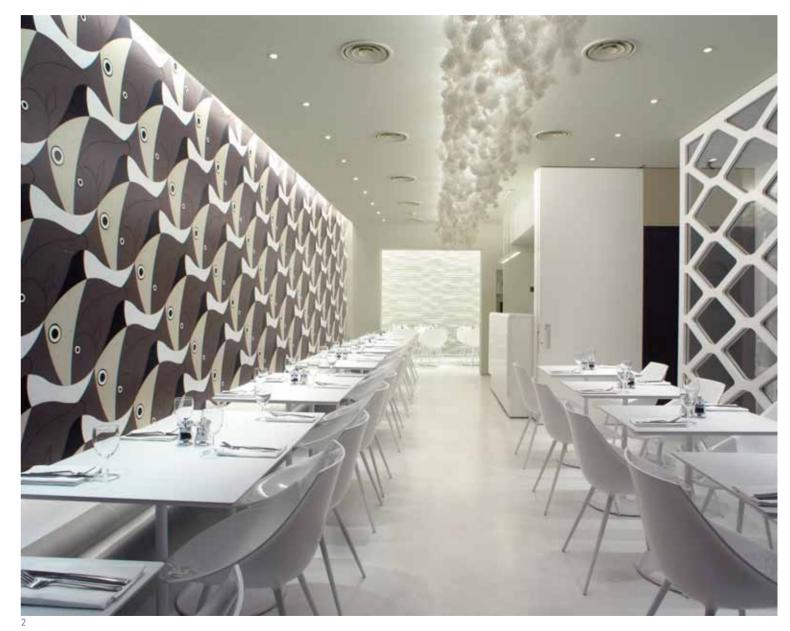

## Glazed partition, jigsaw wall and ripple wall

Olivomare, London, UK Architetto Pierluigi Piu in collaboration with Elevation

The award-winning interior for this restaurant comprises various sculptural references to underwater environments. Another integral feature of the design is a glazed, full-height wall that provides an effective partition between various spaces. The lattice design of the partition wall was inspired by fishing nets and is constructed from 18-millimetre plywood and 12-millimetre laminated glass. On one side of this partition is the main dining room with a wide feature wall that continues the underwater motif. The wall is entirely clad with laminated plastic and features a design inspired by the works of artist MC Escher. The wall is

no metres long by 3 metres high and contains approximately 58 tightly fitted panels constructed off-site. Each panel was laser cut from sheets of opaque laminated plastic and painstakingly constructed with a number of additional materials and processes. The completed coloured panels were then juxtaposed on the wall's surface in a manner suggesting a jigsaw puzzle.

Another intriguing detail is found in the small dining room at the rear, which is flooded by natural daylight entering from a wide skylight. The cladding of the room's only continuous, curved wall is characterised by a wavy relief evoking the rippling effect of wind on sand. Again constructed off-site in a number of individual panels, the surface was finished with a customised paint that gives a 'peach skin' effect. In order to emphasise the sculptural quality of these ripple-effect mouldings, continuous, linear lighting was recessed around the edges of the ceiling.

- 1 3D modelling of the ripple wall
- 2 View through the restaurant showing glazed partition, jigsaw wall and ripple wall

- 3 Glazed partition elevation
- 4 Section through restaurant
- 5, 7, 8 Glazed partition details
  - 6 Glazed partition construction detail