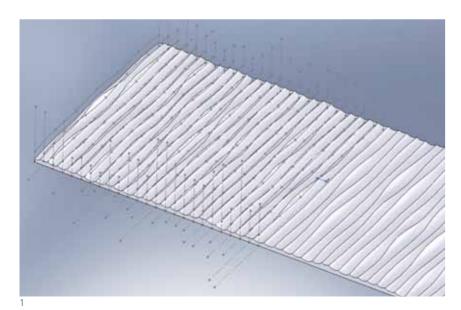

Another intriguing detail is found in the small dining room at the rear, which is flooded by natural daylight entering from a wide skylight. The cladding of the room's only continuous, curved wall is characterised by a wavy relief evoking the rippling effect of wind on sand. Again constructed off-site in a number of individual panels, the surface was finished with a customised paint that gives a 'peach skin' effect. In order to emphasise the sculptural quality of these ripple-effect mouldings, continuous, linear lighting was recessed around the edges of the ceiling.

- 1 3D modelling of the ripple wall
- 2 View through the restaurant showing glazed partition, jigsaw wall and ripple wall

- 3 Glazed partition elevation
- 4 Section through restaurant
- 5, 7, 8 Glazed partition details
  - 6 Glazed partition construction detail