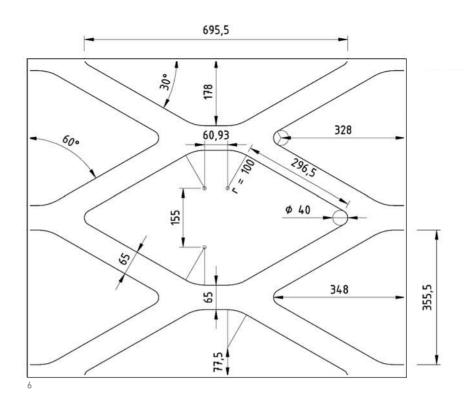

## Glazed partition, jigsaw wall and ripple wall

Olivomare, London, UK Architetto Pierluigi Piu in collaboration with Elevation

The award-winning interior for this restaurant comprises various sculptural references to underwater environments. Another integral feature of the design is a glazed, full-height wall that provides an effective partition between various spaces. The lattice design of the partition wall was inspired by fishing nets and is constructed from 18-millimetre plywood and 12-millimetre laminated glass. On one side of this partition is the main dining room with a wide feature wall that continues the underwater motif. The wall is entirely clad with laminated plastic and features a design inspired by the works of artist MC Escher. The wall is

no metres long by 3 metres high and contains approximately 58 tightly fitted panels constructed off-site. Each panel was laser cut from sheets of opaque laminated plastic and painstakingly constructed with a number of additional materials and processes. The completed coloured panels were then juxtaposed on the wall's surface in a manner suggesting a jigsaw puzzle.

- 1 3D modelling of the ripple wall
- 2 View through the restaurant showing glazed partition, jigsaw wall and ripple wall

- 3 Glazed partition elevation
- 4 Section through restaurant
- 5, 7, 8 Glazed partition details
  - 6 Glazed partition construction detail