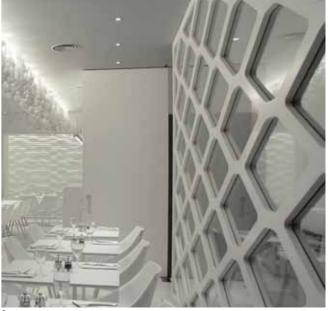

## Glazed partition, jigsaw wall and ripple wall

Olivomare, London, UK Architetto Pierluigi Piu in collaboration with Elevation

The award-winning interior for this restaurant comprises various sculptural references to underwater environments. Another integral feature of the design is a glazed, full-height wall that provides an effective partition between various spaces. The lattice design of the partition wall was inspired by fishing nets and is constructed from 18-millimetre plywood and 12-millimetre laminated glass. On one side of this partition is the main dining room with a wide feature wall that continues the underwater motif. The wall is entirely clad with laminated plastic and features a design inspired by the works of artist MC Escher. The wall is

- 1 3D modelling of the ripple wall
- 2 View through the restaurant showing glazed partition, jigsaw wall and ripple wall

- 3 Glazed partition elevation
- 4 Section through restaurant
- 5, 7, 8 Glazed partition details
  - 6 Glazed partition construction detail