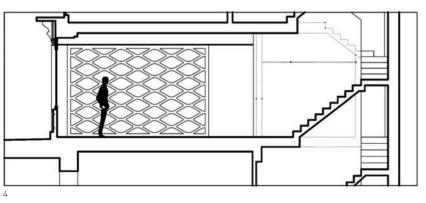

## Glazed partition, jigsaw wall and ripple wall

Olivomare, London, UK Architetto Pierluigi Piu in collaboration with Elevation

The award-winning interior for this restaurant comprises various sculptural references to underwater environments. Another integral feature of the design is a glazed, full-height wall that provides an effective partition between various spaces. The lattice design of the partition wall was inspired by fishing nets and is constructed from 18-millimetre plywood and 12-millimetre laminated glass. On one side of this partition is the main dining room with a wide feature wall that continues the underwater motif. The wall is entirely clad with laminated plastic and features a design inspired by the works of artist MC Escher. The wall is

- 1 3D modelling of the ripple wall
- 2 View through the restaurant showing glazed partition, jigsaw wall and ripple wall

- 3 Glazed partition elevation
- 4 Section through restaurant
- 5, 7, 8 Glazed partition details
  - 6 Glazed partition construction detail