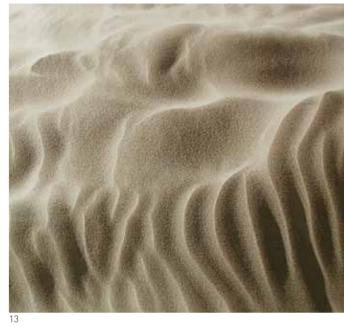

Another intriguing detail is found in the small dining room at the rear, which is flooded by natural daylight entering from a wide skylight. The cladding of the room's only continuous, curved wall is characterised by a wavy relief evoking the rippling effect of wind on sand. Again constructed off-site in a number of individual panels, the surface was finished with a customised paint that gives a 'peach skin' effect. In order to emphasise the sculptural quality of these ripple-effect mouldings, continuous, linear lighting was recessed around the edges of the ceiling.

- 9 Jigsaw wall rendering
- 10 Jigsaw wall detail
- 11 Ripple wall rendering
- 12 Ripple wall corner view
- 13 Concept detail
- 14 Ripple wall detail

7

12

10