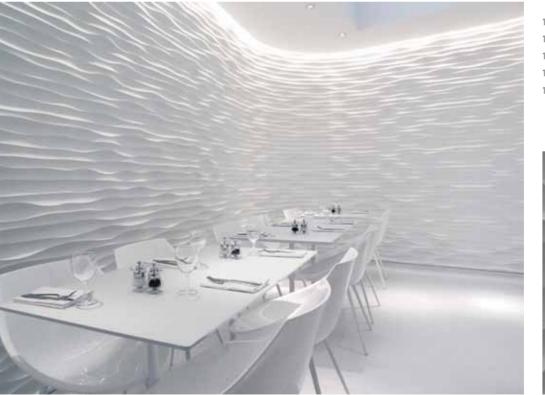

## Glazed partition, jigsaw wall and ripple wall

Olivomare, London, UK Architetto Pierluigi Piu in collaboration with Elevation

The award-winning interior for this restaurant comprises various sculptural references to underwater environments. Another integral feature of the design is a glazed, full-height wall that provides an effective partition between various spaces. The lattice design of the partition wall was inspired by fishing nets and is constructed from 18-millimetre plywood and 12-millimetre laminated glass. On one side of this partition is the main dining room with a wide feature wall that continues the underwater motif. The wall is entirely clad with laminated plastic and features a design inspired by the works of artist MC Escher. The wall is

Another intriguing detail is found in the small dining room at the rear, which is flooded by natural daylight entering from a wide skylight. The cladding of the room's only continuous, curved wall is characterised by a wavy relief evoking the rippling effect of wind on sand. Again constructed off-site in a number of individual panels, the surface was finished with a customised paint that gives a 'peach skin' effect. In order to emphasise the sculptural quality of these ripple-effect mouldings, continuous, linear lighting was recessed around the edges of the ceiling.

- 1 3D modelling of the ripple wall
- 2 View through the restaurant showing glazed partition, jigsaw wall and ripple wall

- 3 Glazed partition elevation
- 4 Section through restaurant
- 5, 7, 8 Glazed partition details
  - 6 Glazed partition construction detail