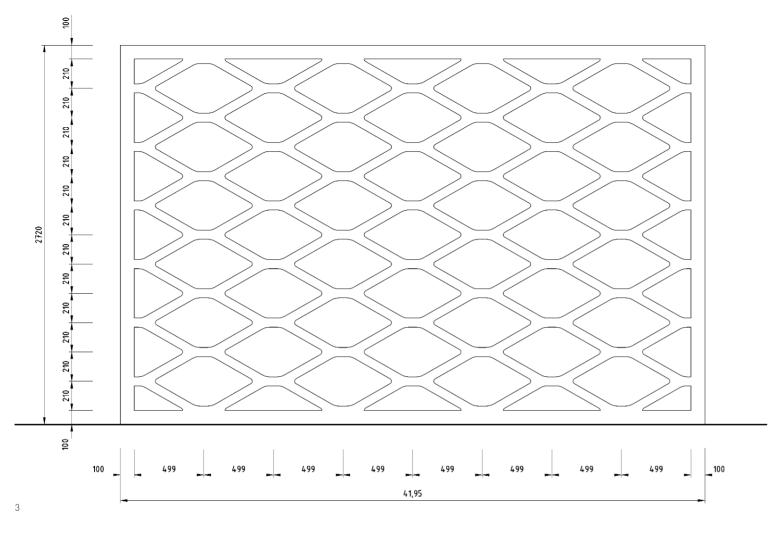

## Glazed partition, jigsaw wall and ripple wall

Olivomare, London, UK Architetto Pierluigi Piu in collaboration with Elevation

The award-winning interior for this restaurant comprises various sculptural references to underwater environments. Another integral feature of the design is a glazed, full-height wall that provides an effective partition between various spaces. The lattice design of the partition wall was inspired by fishing nets and is constructed from 18-millimetre plywood and 12-millimetre laminated glass. On one side of this partition is the main dining room with a wide feature wall that continues the underwater motif. The wall is entirely clad with laminated plastic and features a design inspired by the works of artist MC Escher. The wall is

no metres long by 3 metres high and contains approximately 58 tightly fitted panels constructed off-site. Each panel was laser cut from sheets of opaque laminated plastic and painstakingly constructed with a number of additional materials and processes. The completed coloured panels were then juxtaposed on the wall's surface in a manner suggesting a jigsaw puzzle.

- 1 3D modelling of the ripple wall
- 2 View through the restaurant showing glazed partition, jigsaw wall and ripple wall

- 3 Glazed partition elevation
- 4 Section through restaurant
- 5, 7, 8 Glazed partition details
  - 6 Glazed partition construction detail