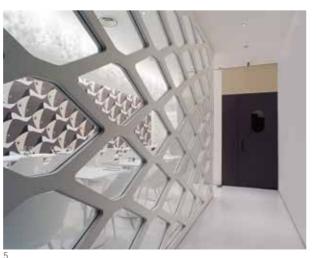

## Glazed partition, jigsaw wall and ripple wall

Olivomare, London, UK Architetto Pierluigi Piu in collaboration with Elevation

The award-winning interior for this restaurant comprises various sculptural references to underwater environments. Another integral feature of the design is a glazed, full-height wall that provides an effective partition between various spaces. The lattice design of the partition wall was inspired by fishing nets and is constructed from 18-millimetre plywood and 12-millimetre laminated glass. On one side of this partition is the main dining room with a wide feature wall that continues the underwater motif. The wall is entirely clad with laminated plastic and features a design inspired by the works of artist MC Escher. The wall is

- 1 3D modelling of the ripple wall
- 2 View through the restaurant showing glazed partition, jigsaw wall and ripple wall

- 3 Glazed partition elevation
- 4 Section through restaurant
- 5, 7, 8 Glazed partition details
  - 6 Glazed partition construction detail