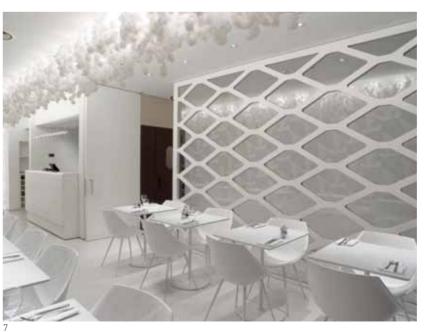

## Glazed partition, jigsaw wall and ripple wall

Olivomare, London, UK Architetto Pierluigi Piu in collaboration with Elevation

The award-winning interior for this restaurant comprises various sculptural references to underwater environments. Another integral feature of the design is a glazed, full-height wall that provides an effective partition between various spaces. The lattice design of the partition wall was inspired by fishing nets and is constructed from 18-millimetre plywood and 12-millimetre laminated glass. On one side of this partition is the main dining room with a wide feature wall that continues the underwater motif. The wall is entirely clad with laminated plastic and features a design inspired by the works of artist MC Escher. The wall is

- 1 3D modelling of the ripple wall
- 2 View through the restaurant showing glazed partition, jigsaw wall and ripple wall

- 3 Glazed partition elevation
- 4 Section through restaurant
- 5, 7, 8 Glazed partition details
  - 6 Glazed partition construction detail