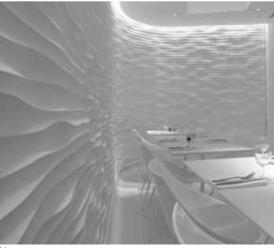

## Glazed partition, jigsaw wall and ripple wall

Olivomare, London, UK Architetto Pierluigi Piu in collaboration with Elevation

The award-winning interior for this restaurant comprises various sculptural references to underwater environments. Another integral feature of the design is a glazed, full-height wall that provides an effective partition between various spaces. The lattice design of the partition wall was inspired by fishing nets and is constructed from 18-millimetre plywood and 12-millimetre laminated glass. On one side of this partition is the main dining room with a wide feature wall that continues the underwater motif. The wall is entirely clad with laminated plastic and features a design inspired by the works of artist MC Escher. The wall is

Another intriguing detail is found in the small dining room at the rear, which is flooded by natural daylight entering from a wide skylight. The cladding of the room's only continuous, curved wall is characterised by a wavy relief evoking the rippling effect of wind on sand. Again constructed off-site in a number of individual panels, the surface was finished with a customised paint that gives a 'peach skin' effect. In order to emphasise the sculptural quality of these ripple-effect mouldings, continuous, linear lighting was recessed around the edges of the ceiling.

- 9 Jigsaw wall rendering
- 10 Jigsaw wall detail
- 11 Ripple wall rendering
- 12 Ripple wall corner view
- 13 Concept detail
- 14 Ripple wall detail

7

12

10