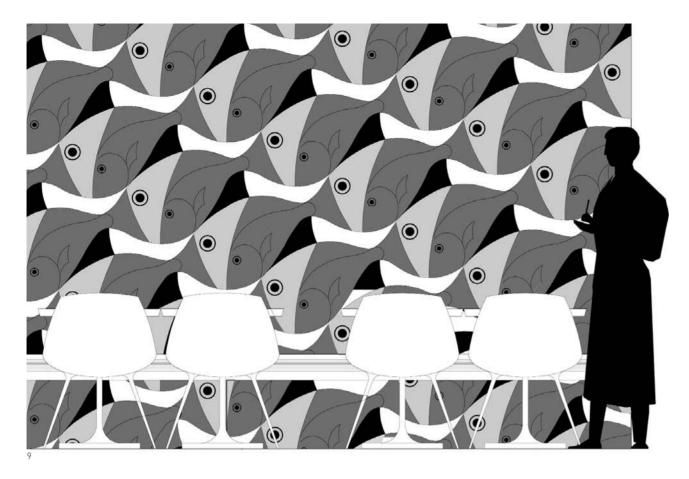

## Glazed partition, jigsaw wall and ripple wall

Olivomare, London, UK Architetto Pierluigi Piu in collaboration with Elevation

The award-winning interior for this restaurant comprises various sculptural references to underwater environments. Another integral feature of the design is a glazed, full-height wall that provides an effective partition between various spaces. The lattice design of the partition wall was inspired by fishing nets and is constructed from 18-millimetre plywood and 12-millimetre laminated glass. On one side of this partition is the main dining room with a wide feature wall that continues the underwater motif. The wall is entirely clad with laminated plastic and features a design inspired by the works of artist MC Escher. The wall is

no metres long by 3 metres high and contains approximately 58 tightly fitted panels constructed off-site. Each panel was laser cut from sheets of opaque laminated plastic and painstakingly constructed with a number of additional materials and processes. The completed coloured panels were then juxtaposed on the wall's surface in a manner suggesting a jigsaw puzzle.

- 9 Jigsaw wall rendering
- 10 Jigsaw wall detail
- 11 Ripple wall rendering
- 12 Ripple wall corner view
- 13 Concept detail
- 14 Ripple wall detail

7

12

10