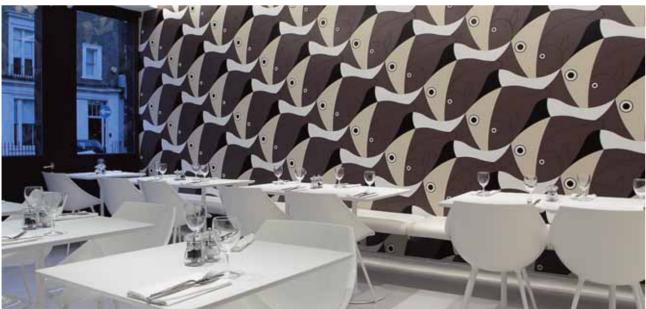

## Glazed partition, jigsaw wall and ripple wall

Olivomare, London, UK Architetto Pierluigi Piu in collaboration with Elevation

The award-winning interior for this restaurant comprises various sculptural references to underwater environments. Another integral feature of the design is a glazed, full-height wall that provides an effective partition between various spaces. The lattice design of the partition wall was inspired by fishing nets and is constructed from 18-millimetre plywood and 12-millimetre laminated glass. On one side of this partition is the main dining room with a wide feature wall that continues the underwater motif. The wall is entirely clad with laminated plastic and features a design inspired by the works of artist MC Escher. The wall is

no metres long by 3 metres high and contains approximately 58 tightly fitted panels constructed off-site. Each panel was laser cut from sheets of opaque laminated plastic and painstakingly constructed with a number of additional materials and processes. The completed coloured panels were then juxtaposed on the wall's surface in a manner suggesting a jigsaw puzzle.

- 9 Jigsaw wall rendering
- 10 Jigsaw wall detail
- 11 Ripple wall rendering
- 12 Ripple wall corner view
- 13 Concept detail
- 14 Ripple wall detail

7

12

10