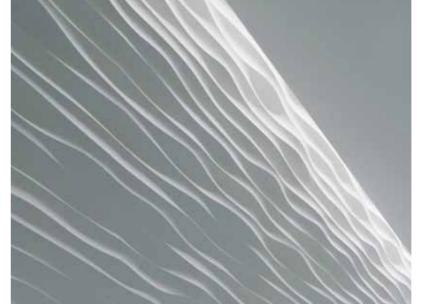

Another intriguing detail is found in the small dining room at the rear, which is flooded by natural daylight entering from a wide skylight. The cladding of the room's only continuous, curved wall is characterised by a wavy relief evoking the rippling effect of wind on sand. Again constructed off-site in a number of individual panels, the surface was finished with a customised paint that gives a 'peach skin' effect. In order to emphasise the sculptural quality of these ripple-effect mouldings, continuous, linear lighting was recessed around the edges of the ceiling.

- 9 Jigsaw wall rendering
- 10 Jigsaw wall detail
- 11 Ripple wall rendering
- 12 Ripple wall corner view
- 13 Concept detail
- 14 Ripple wall detail

7

12

10